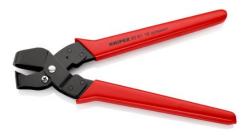

## **Notching Pliers**

- Special pliers for notching recesses into plastic ledges and plastic casings for electric and plumbing installation
- Notches can be enlarged by initial and final cut
- Clean cut edges no trimming activities needed
- Easy handling
- With opening spring, opening limiter and locking lever
- Pliers body: special tool steel, rolled, oil-hardened