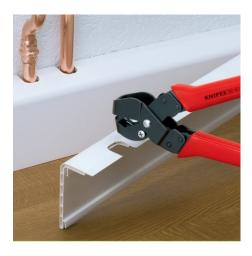

## **Notching Pliers**

- Special pliers for notching recesses into plastic ledges and plastic casings for electric and plumbing installation
- Notches can be enlarged by initial and final cut
- Clean cut edges no trimming activities needed
- Easy handling
- With opening spring, opening limiter and locking lever
- Pliers body: special tool steel, rolled, oil-hardened